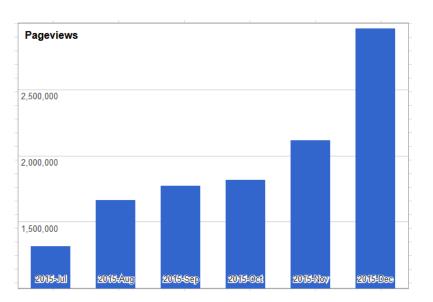

**65**%

**New Visitors** 

Monthly Pageviews: 2,965,293

**Alexa Global Rank** 

15,991

(December 31, 2015)