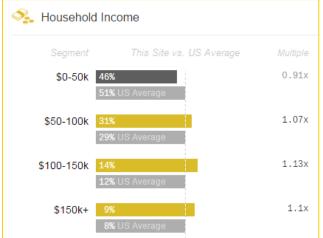

#### **Audience**

Our audience primarily consists of home electronics, PC components, and media entertainment enthusiasts, who tend to be:

- Sophisticated
- ✓ Web and tech savvy
- Primary decision makers
- ✓ With buying power