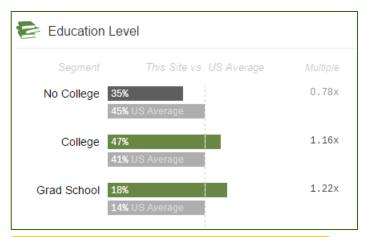

#### **Audience**

Our audience primarily consists of home electronics, PC components, and media entertainment enthusiasts, who tend to be:

- Sophisticated
- ✓ Web and tech savvy
- Primary decision makers
- ✓ With buying power