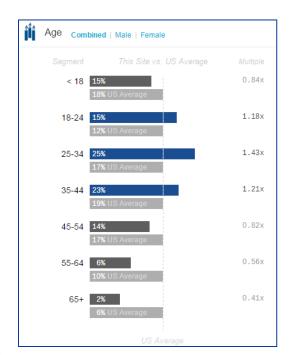

#### **Audience**

Our audience primarily consists of home electronics, PC components, and media entertainment enthusiasts, who tend to be:

- Sophisticated
- ✓ Web and tech savvy
- Primary decision makers
- ✓ With buying power

### Demographics

Male: 85%

Female: 15%

| Country           | % Sessions |  |
|-------------------|------------|--|
| 1. United States  | 28.67%     |  |
| 2. Dnited Kingdom | 15.37%     |  |
| 3. [◆] Canada     | 10.04%     |  |
| 4. Netherlands    | 5.01%      |  |
| 5. Germany        | 4.86%      |  |
| 6. Australia      | 3.25%      |  |
| 7. Spain          | 2.40%      |  |
| 8. France         | 2.26%      |  |
| 9. E Sweden       | 1.51%      |  |
| 10. Italy         | 1.47%      |  |